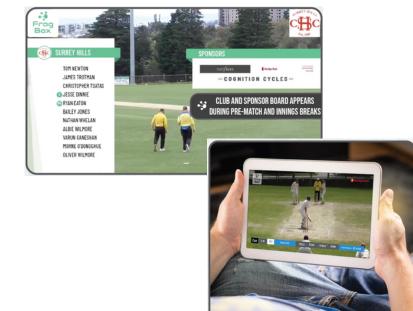

### Livestream sponsor

Reach our community far and wide by partnering with us to livestream junior and senior games!\*

### Exclusive livestream sponsor Cost \$2500 + GST

- Display your logo on screen during live play.
- Live reads of select messaging for your business during breaks in play.
- Commentary box interview segment during live play.

### Livestream community partnership Cost \$750 + GST

- Display your logo on screen during select breaks in play.
- Live reads of select messaging for your business during breaks in play.
- Commentary box interview segment during live play.

\*Selected, high-profile games.