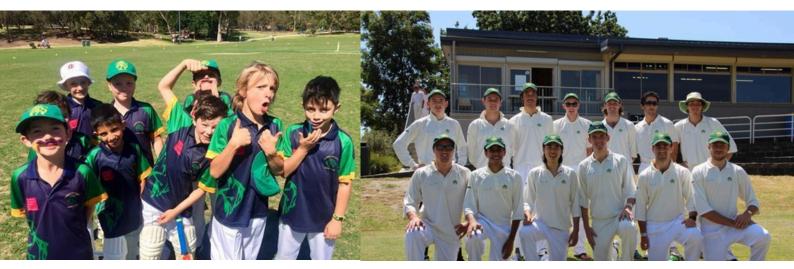

# CLUB TEAMS

#### **Juniors**

Woolworth's Junior Blasters (ages 5-7) - Over 70 kids 12 teams spanning across:

Under 10s

Under 12s

Girls XI

Under 14s

Under 16s

#### **Seniors**

1st XI - Wright Shield 2nd XI - D Turf 3rd & 4th XI - Limited Overs Competition Turf Development Team