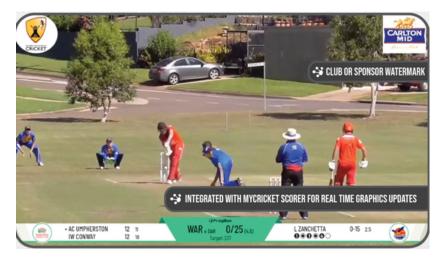

### Livestream sponsor

Reach our community far and wide by partnering with us to livestream junior and senior games!\*

### Exclusive livestream sponsor Cost \$2500 + GST

- Display your logo on screen during live play.
- Live reads of select messaging for your business during breaks in play.
- Commentary box interview segment during live play.

### Livestream community partnership Cost \$750 + GST

- Display your logo on screen during select breaks in play.
- Live reads of select messaging for your business during breaks in play.
- Commentary box interview segment during live play.

\*Selected, high-profile games.